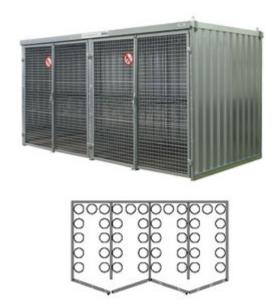

# PRODUCT DATA SHEET Hiltra®: Hiltra Gas cylinder depot model GD 4

| Size Hiltra Gas cylinder depot model GD 4 |                                                                     |
|-------------------------------------------|---------------------------------------------------------------------|
| Article number                            | 400220270                                                           |
| Dimensions external<br>WxDxH              | 4060 x 2170 x 2225 mm                                               |
| Dimensions internal BxDxH                 | 920/960/920 x 1960 x 2080<br>mm                                     |
| Storage capacity                          | 52x 50 ltr standard cylinder                                        |
| Weight                                    | 700 kg                                                              |
| Compartments                              | 4                                                                   |
| Equipment                                 | Bottles can be fixed individually on the walls/intermediate shelves |

## Specifications Hiltra Gas cylinder depot model GD 4

## Design:

• Designed as a non-fireproof gas cylinder store based on the PGS 15 guideline.

## Casing (walls, roof):

- Casing made of galvanized sheet piling:
- Construction on sillless frame with anchor plates for anchoring to a foundation.
- The roof is equipped on both long sides with an integrated rain gutter.
- Standard equipped with hoist suitable for empty transport of the unit.